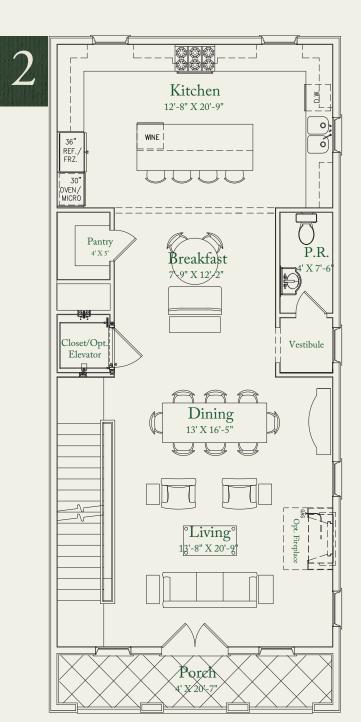

## HANOVER

Modified

The features, dimensions and elevations shown on plans are subject to minor changes by builder. Front entry landing and cover depth vary from lot to lot. Within each plan type, minor changes in size and window configurations exist due to different elevation offerings and/or lot locations.