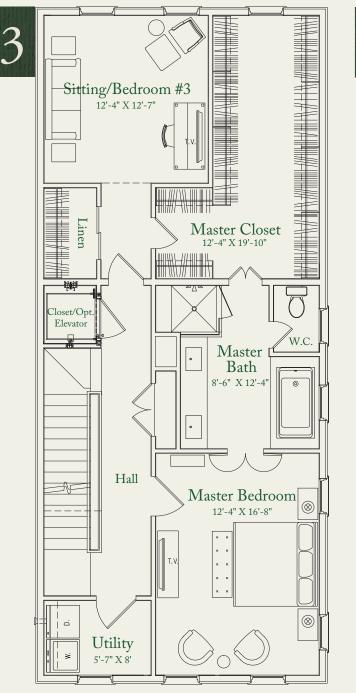

## HANOVER

Modified

The features, dimensions and elevations shown on plans are subject to minor changes by builder. Front entry landing and cover depth vary from lot to lot. Within each plan type, minor changes in size and window configurations exist due to different elevation offerings and/or lot locations.