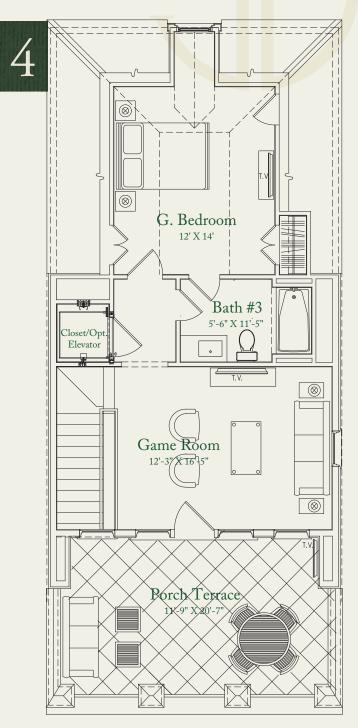

## HANOVER

Modified

The features, dimensions and elevations shown on plans are subject to minor changes by builder. Front entry landing and cover depth vary from lot to lot. Within each plan type, minor changes in size and window configurations exist due to different elevation offerings and/or lot locations.