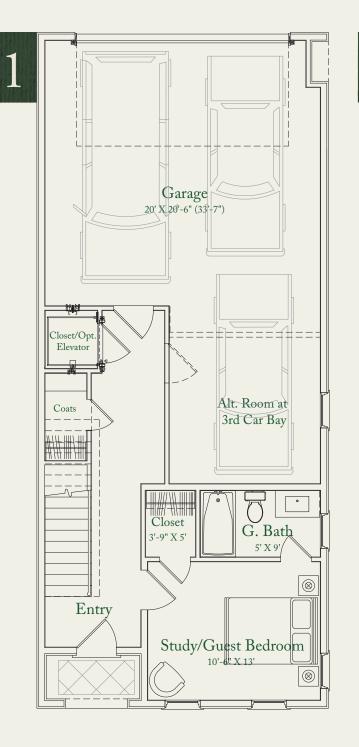

## HANOVER

Modified

The features, dimensions and elevations shown on plans are subject to minor changes by builder. Front entry landing and cover depth vary from lot to lot. Within each plan type, minor changes in size and window configurations exist due to different elevation offerings and/or lot locations.