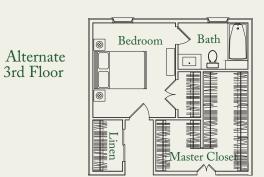

## HANOVER

Modified

The features, dimensions and elevations shown on plans are subject to minor changes by builder. Front entry landing and cover depth vary from lot to lot. Within each plan type, minor changes in size and window configurations exist due to different elevation offerings and/or lot locations.